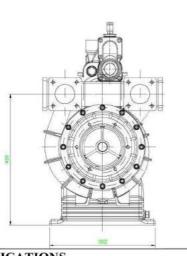

#### **DIMENSIONS & WEIGHT**

mm 750 x 600 x 600 height

Dry weight, 120 kg Suction: DN 125 (5")

Suction. Div 123 (5)

Low pressure outlets 4 x Ø 2"1/2

High pressure outlet 2 x Ø 25 mm

#### **MATERIALS**

Case: light alloy / Impellers: bronze

Shaft material: stainless steel

Mechanical shaft seal

SAE 1410 transmission flange

| Componente | POMPE INCENDIE VEHICULAIRE       |          | Sheet  |
|------------|----------------------------------|----------|--------|
| Item       | TRUCK-MOUNTED FIRE-FIGHTING PUMP | 10/10/17 | 1 of 1 |