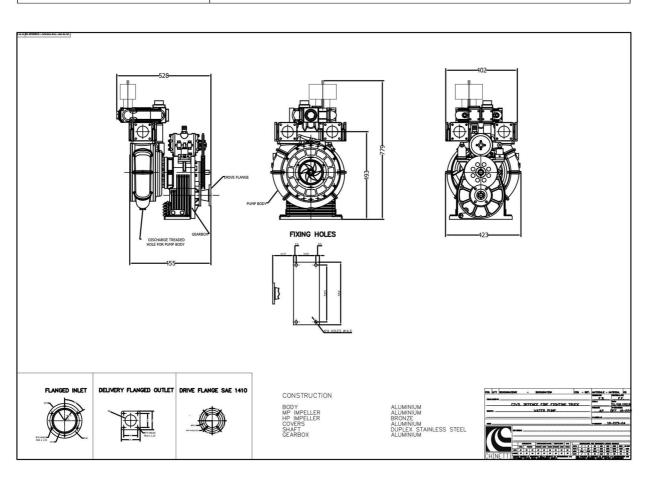

#### **DIMENSIONS & WEIGHT**

mm 750 x 600 x 600 height

Dry weight, 120 kg Suction: DN 125 (5")

Suction. Div 123 (5)

Low pressure outlets 4 x Ø 2"1/2

High pressure outlet 2 x Ø 25 mm

#### **MATERIALS**

Case: light alloy / Impellers: bronze

Shaft material: stainless steel

Mechanical shaft seal

SAE 1410 transmission flange

| Componente | POMPE INCENDIE VEHICULAIRE       |          | Sheet  |
|------------|----------------------------------|----------|--------|
| Item       | TRUCK-MOUNTED FIRE-FIGHTING PUMP | 10/10/17 | 1 of 1 |