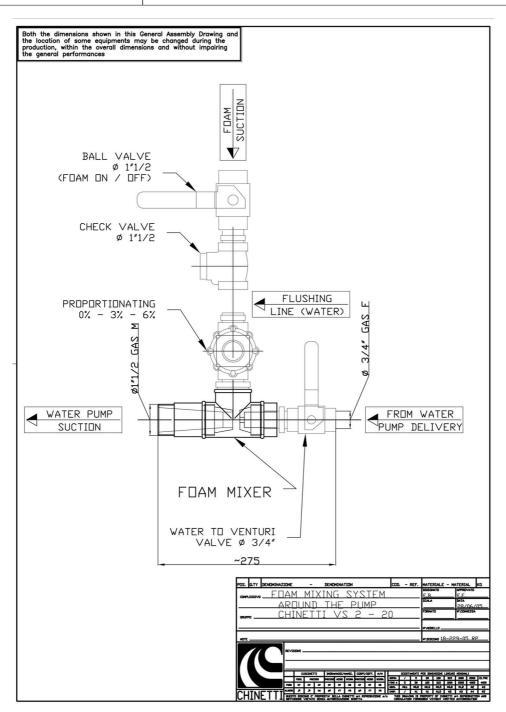

Foam mixer "around the pump" -1%, 3% and 6%

Painting: red RAL 3000

Foam suction from tank or external source