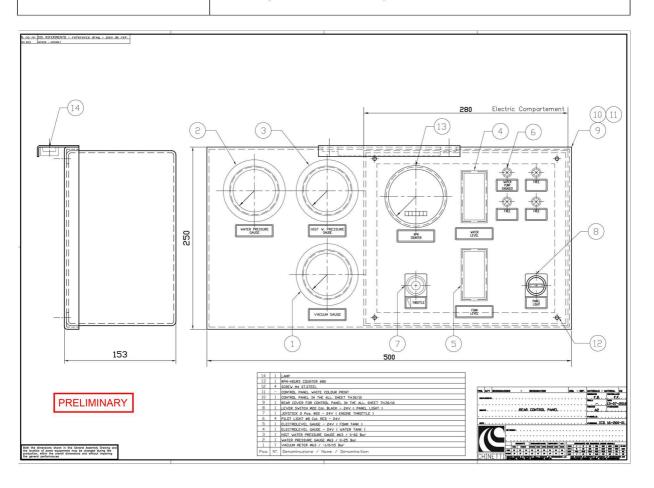

## **Control Panel**

Control panel equipped with:

- Inlet pressure
- Outlet pressure normal and high, PTO engagement switch
- Operations hours
- Pump engagement indicator
- Pump overheat indicator
- Foam tank and water tank level indicator

## **Pump Protection**

Pump is equipped with pressure reduction valve and thermal relief valve