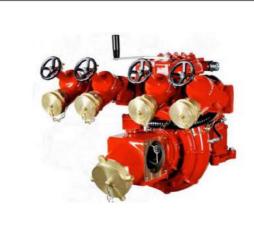

## C30 (LIGHT ALLOY)

### **SPECIFICATIONS**

Centrifugal type, two stages, multi-pressure

Output, low pressure: 3000 l/min @ 10 bar nominal condition at suction height 3m

Required power 100 kW abt. @ 3300 rpm

Output, high pressure: 400 l/min @ 40 bar nominal condition

Required power 100 kW abt. @ 3100 rpm

Automatic priming with liquid ring vacuum pump, priming within 30 seconds from 3,0 m suction height

Pressure relief valve on high pressure stage

Cleaner at high pressure inlet

Foam mixer "around the pump" -1%, 3% and 6%

Painting: red RAL 3000

Foam suction from tank or external source