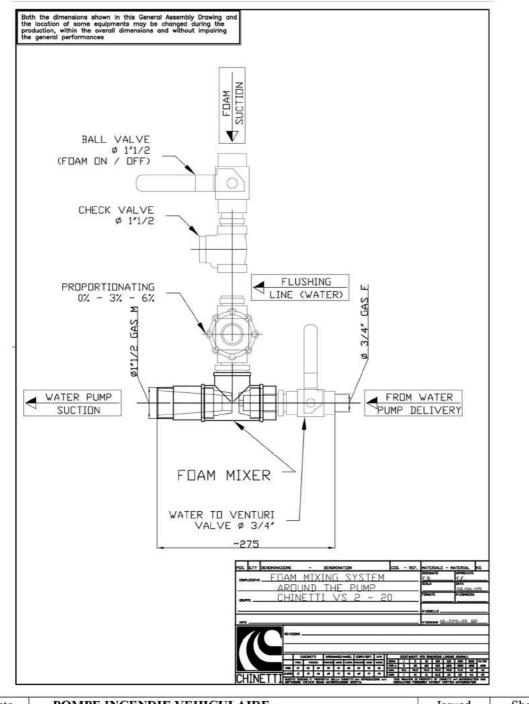

| MODELE /MODEL                                                                                                                                                                                                                                                        | C30 (LIGHT ALLOY) Midship    |
|----------------------------------------------------------------------------------------------------------------------------------------------------------------------------------------------------------------------------------------------------------------------|------------------------------|
| Pump Protection                                                                                                                                                                                                                                                      | This is primary pump drawing |
| Pump is equipped with pressur<br>and thermal relief valve                                                                                                                                                                                                            | e reduction valve            |
| Control Panel                                                                                                                                                                                                                                                        |                              |
| <ul> <li>Control panel equipped with:</li> <li>Inlet pressure</li> <li>Outlet pressure normal and his gagement switch</li> <li>Operations hours</li> <li>Pump engagement indicator</li> <li>Pump overheat indicator</li> <li>Foam tank and water tank lev</li> </ul> |                              |