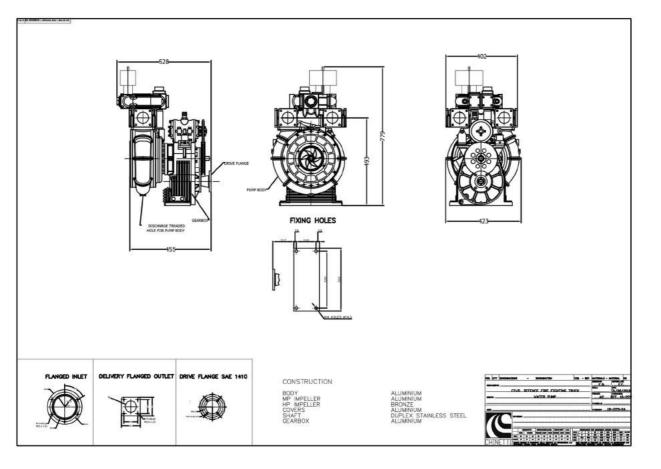

|                                                                                                                                                       |                                                                                                                                                                   |                                                                                                                                                                                                                                                                                                                                                                                                                                                                                                                                                                                                                                                                                                                                                                                                                                                                                                                                                                                                                                                                                                                                                                                                                                                                                                                                                                                                                                                                                                                                                                                                                                                                                                                                                                                                                                                                                                                                                                                                                                                                                                                                                            | 1                   |                    |       |
|-------------------------------------------------------------------------------------------------------------------------------------------------------|-------------------------------------------------------------------------------------------------------------------------------------------------------------------|------------------------------------------------------------------------------------------------------------------------------------------------------------------------------------------------------------------------------------------------------------------------------------------------------------------------------------------------------------------------------------------------------------------------------------------------------------------------------------------------------------------------------------------------------------------------------------------------------------------------------------------------------------------------------------------------------------------------------------------------------------------------------------------------------------------------------------------------------------------------------------------------------------------------------------------------------------------------------------------------------------------------------------------------------------------------------------------------------------------------------------------------------------------------------------------------------------------------------------------------------------------------------------------------------------------------------------------------------------------------------------------------------------------------------------------------------------------------------------------------------------------------------------------------------------------------------------------------------------------------------------------------------------------------------------------------------------------------------------------------------------------------------------------------------------------------------------------------------------------------------------------------------------------------------------------------------------------------------------------------------------------------------------------------------------------------------------------------------------------------------------------------------------|---------------------|--------------------|-------|
|                                                                                                                                                       |                                                                                                                                                                   |                                                                                                                                                                                                                                                                                                                                                                                                                                                                                                                                                                                                                                                                                                                                                                                                                                                                                                                                                                                                                                                                                                                                                                                                                                                                                                                                                                                                                                                                                                                                                                                                                                                                                                                                                                                                                                                                                                                                                                                                                                                                                                                                                            | This is primary pur | ap drawing         |       |
| SPECIFICAT                                                                                                                                            | pe, two stages, r                                                                                                                                                 |                                                                                                                                                                                                                                                                                                                                                                                                                                                                                                                                                                                                                                                                                                                                                                                                                                                                                                                                                                                                                                                                                                                                                                                                                                                                                                                                                                                                                                                                                                                                                                                                                                                                                                                                                                                                                                                                                                                                                                                                                                                                                                                                                            |                     |                    |       |
| Required pow<br>Output, high p<br>Required pow<br>Automatic pri<br>priming withi<br>Pressure relie<br>Cleaner at hig<br>Foam mixer "<br>Painting: red | ver 100 kW abt. (<br>pressure: 400 l/m<br>ver 100 kW abt. (<br>iming with liquid<br>n 30 seconds fro<br>f valve on high p<br>th pressure inlet<br>around the pump | <ul> <li>a) 3300 rpm</li> <li>a) a) a) bar nominal</li> <li>a) 3100 rpm</li> <li>b) a) a) a) bar nominal</li> <li>a) a) a) bar nominal</li> <li>b) a) a) bar nominal</li> <li>b) a) bar nominal</li> <li>b) a) bar nominal</li> <li>c) a) bar nominal</li> <lic) a)="" bar="" li="" nominal<=""> <li>c) a) bar nominal</li> <li>c) a) bar</li></lic)></ul> |                     | -                  |       |
| DIMENSION                                                                                                                                             | IS & WEIGHT                                                                                                                                                       |                                                                                                                                                                                                                                                                                                                                                                                                                                                                                                                                                                                                                                                                                                                                                                                                                                                                                                                                                                                                                                                                                                                                                                                                                                                                                                                                                                                                                                                                                                                                                                                                                                                                                                                                                                                                                                                                                                                                                                                                                                                                                                                                                            |                     |                    |       |
| High pressure                                                                                                                                         | 20 kg<br>2 x 125 (5")<br>outlets 4 x Ø 2"<br>outlet 2 x Ø 25                                                                                                      |                                                                                                                                                                                                                                                                                                                                                                                                                                                                                                                                                                                                                                                                                                                                                                                                                                                                                                                                                                                                                                                                                                                                                                                                                                                                                                                                                                                                                                                                                                                                                                                                                                                                                                                                                                                                                                                                                                                                                                                                                                                                                                                                                            |                     |                    |       |
| MATERIAL                                                                                                                                              |                                                                                                                                                                   |                                                                                                                                                                                                                                                                                                                                                                                                                                                                                                                                                                                                                                                                                                                                                                                                                                                                                                                                                                                                                                                                                                                                                                                                                                                                                                                                                                                                                                                                                                                                                                                                                                                                                                                                                                                                                                                                                                                                                                                                                                                                                                                                                            |                     |                    |       |
| Shaft material<br>Mechanical sh                                                                                                                       | oy / Impellers: b<br>: stainless steel<br>haft seal<br>nsmission flange                                                                                           |                                                                                                                                                                                                                                                                                                                                                                                                                                                                                                                                                                                                                                                                                                                                                                                                                                                                                                                                                                                                                                                                                                                                                                                                                                                                                                                                                                                                                                                                                                                                                                                                                                                                                                                                                                                                                                                                                                                                                                                                                                                                                                                                                            |                     |                    |       |
|                                                                                                                                                       |                                                                                                                                                                   | NDIE VEHICULAI                                                                                                                                                                                                                                                                                                                                                                                                                                                                                                                                                                                                                                                                                                                                                                                                                                                                                                                                                                                                                                                                                                                                                                                                                                                                                                                                                                                                                                                                                                                                                                                                                                                                                                                                                                                                                                                                                                                                                                                                                                                                                                                                             | DF                  | Inmai              | Chart |
|                                                                                                                                                       |                                                                                                                                                                   | NDIE VEHICULAI                                                                                                                                                                                                                                                                                                                                                                                                                                                                                                                                                                                                                                                                                                                                                                                                                                                                                                                                                                                                                                                                                                                                                                                                                                                                                                                                                                                                                                                                                                                                                                                                                                                                                                                                                                                                                                                                                                                                                                                                                                                                                                                                             |                     | Issued<br>10/10/17 | Sheet |

**MODELE /MODEL** 

## C30 (LIGHT ALLOY) Midship

| Componente | POMPE INCENDIE VEHICULAIRE       | Issued   | Sheet  |
|------------|----------------------------------|----------|--------|
| Item       | TRUCK-MOUNTED FIRE-FIGHTING PUMP | 10/10/17 | 1 of 1 |