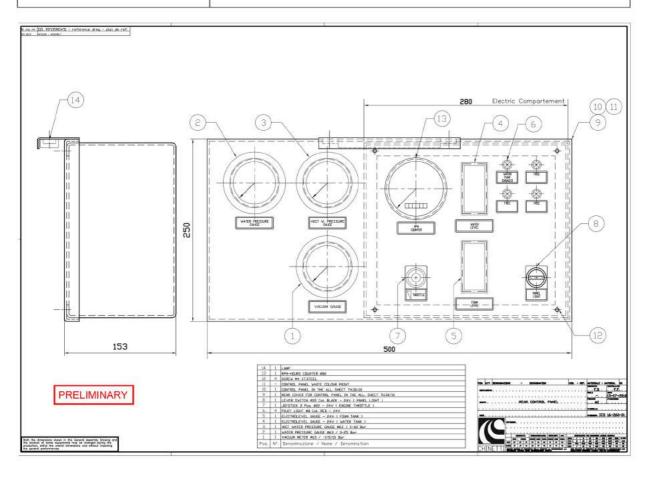

| MODELE /MODEL                                                                                                                                                                                                                                                        | C30 (LIGHT ALLOY) Midship    |
|----------------------------------------------------------------------------------------------------------------------------------------------------------------------------------------------------------------------------------------------------------------------|------------------------------|
| Pump Protection                                                                                                                                                                                                                                                      | This is primary pump drawing |
| Pump is equipped with pressur<br>and thermal relief valve                                                                                                                                                                                                            | e reduction valve            |
| Control Panel                                                                                                                                                                                                                                                        |                              |
| <ul> <li>Control panel equipped with:</li> <li>Inlet pressure</li> <li>Outlet pressure normal and his gagement switch</li> <li>Operations hours</li> <li>Pump engagement indicator</li> <li>Pump overheat indicator</li> <li>Foam tank and water tank lev</li> </ul> |                              |

**MODELE /MODEL** 

## C30 (LIGHT ALLOY) Midship

| Componente | POMPE INCENDIE VEHICULAIRE       | Issued   | Sheet  |
|------------|----------------------------------|----------|--------|
| Item       | TRUCK-MOUNTED FIRE-FIGHTING PUMP | 10/10/17 | 1 of 1 |